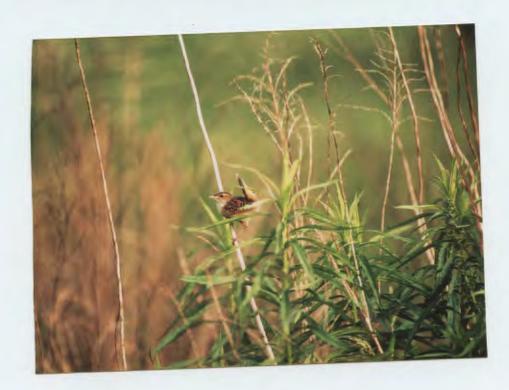

## Voting Tabulation - Round # 1 of

| openes. Deuge mie. | Species: | Sedge | Wren |
|--------------------|----------|-------|------|
|--------------------|----------|-------|------|

Date of Sighting: 13 June 1992 to 13 June 1992

Observer(s): Bob Schutsky

Date of Submission: 1992 Be Start

Submitted by: Bob Schutsky

| Member        | Class I  | Class II | Class III | Class IV | Class V |   |   |
|---------------|----------|----------|-----------|----------|---------|---|---|
|               |          |          |           |          | A       | В | С |
| E. Kwater     | X        |          |           |          |         |   |   |
| B. Haas       | X        |          |           |          |         |   |   |
| F. Haas       | $\times$ |          |           |          |         |   |   |
| R. Ickes      | X        |          |           |          |         |   |   |
| G. McWilliams | ×        |          |           |          |         |   |   |
| S. Santner    | X        |          |           |          |         |   |   |
| J. Skinner    | $\times$ |          |           |          |         |   |   |
| TOTALS        | 7        |          |           |          |         |   |   |
| DECISION      | X        |          |           |          |         |   |   |