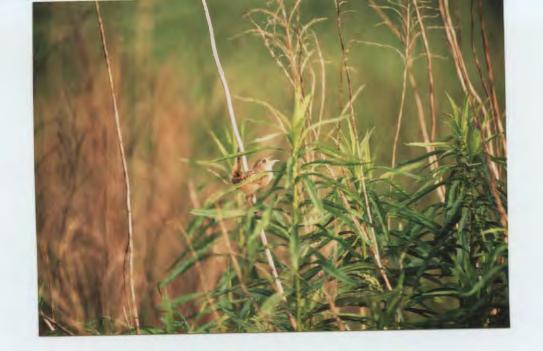

## Voting Tabulation - Round # 1 of

| openes. Deuge mie. | Species: | Sedge | Wren |
|--------------------|----------|-------|------|
|--------------------|----------|-------|------|

Date of Sighting: 13 June 1992 to 13 June 1992

Observer(s): Bob Schutsky

Date of Submission: 1992 Be Start

Submitted by: Bob Schutsky

| Member        | Class I  | Class II | Class III | Class IV | Class V |   |   |
|---------------|----------|----------|-----------|----------|---------|---|---|
|               |          |          |           |          | A       | В | С |
| E. Kwater     | X        |          |           |          |         |   |   |
| B. Haas       | X        |          |           |          |         |   |   |
| F. Haas       | $\times$ |          |           |          |         |   |   |
| R. Ickes      | X        |          |           |          |         |   |   |
| G. McWilliams | ×        |          |           |          |         |   |   |
| S. Santner    | X        |          |           |          |         |   |   |
| J. Skinner    | $\times$ |          |           |          |         |   |   |
| TOTALS        | 7        |          |           |          |         |   |   |
| DECISION      | X        |          |           |          |         |   |   |